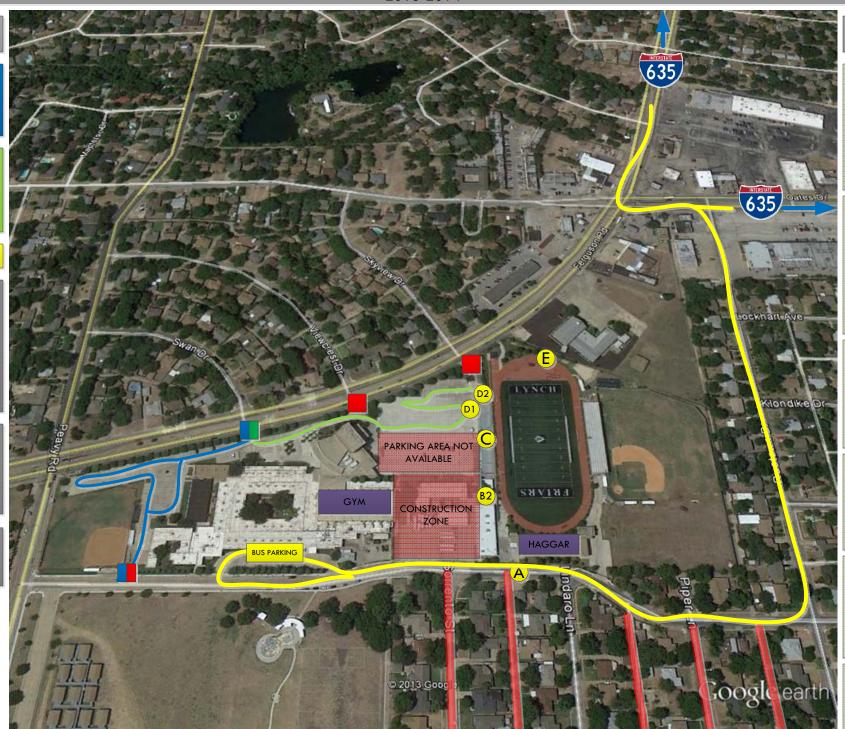

# BISHOP LYNCH HIGH SCHOOL ATHLETIC PARKING MAP 2013-2014

TRAFFIC FLOW

GENERAL PARKING PATHWAY, ENTRY AND EXIT

BISHOP LYNCH ATHLETIC BOOSTER TRAFFIC, ENTRY AND EXIT

**BUS PATH** 

ENTRY ONLY FOR GENERAL PARKING AND ATHLETIC BOOSTER PARKING (RESERVED)

ENTRY AND EXIT FOR GENERAL PARKING

EXIT ONLY

GATE LOCATIONS

#### GATE A

Cash entry gate for all fans (home or visitor) or cardcarrying adult Athletic Boosters

#### **GATE B2**

Cash entry gate for all students (home or visitor) or card-carrying student Athletic Boosters

# GATE C

Special entry gate for Fenwick and Homecoming Games

#### GATE DI

Cash entry gate for all adult fans (home or visitor)

## GATE D2

Athletic Booster gate for all cardcarrying adult Athletic Boosters

# GATE E

Cash entry gate for all fans (home or visitor)