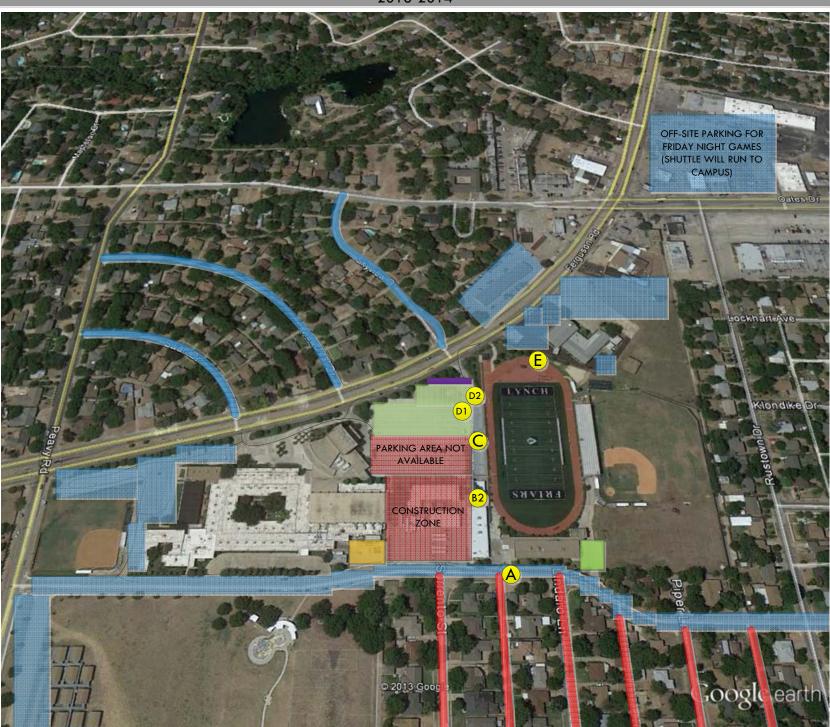

# BISHOP LYNCH HIGH SCHOOL ATHLETIC PARKING MAP 2013-2014

PARKING ZONES

**BISHOP LYNCH** ATHLETIC **BOOSTER CLUB PLATINUM** PARKING (RESERVED -MUST HAVE VALID PARKING PASS TO ENTER)

**BISHOP LYNCH ATHLETIC BOOSTER CLUB** PARKING (RESERVED -MUST HAVE VALID PARKING PASS TO ENTER)

GENERAL PARKING FOR ALL EVENTS (NO PARKING PASS REQUIRED)

> NO EVENT PARKING

**OFFICIALS** PARKING

STADIUM **OPERATIONS** AND COACHES SPOUSE PARKING

GATE **LOCATIONS** 

**GATE A** 

Cash entry gate for all fans (home or visitor) or cardcarrying adult **Athletic Boosters** 

## **GATE B2**

Cash entry gate for all students (home or visitor) or card-carrying student Athletic Boosters

# GATE C

Special entry gate for Fenwick and Homecoming Games

# GATE D1

Cash entry gate for all adult fans (home or visitor)

# GATE D2

Athletic Booster gate for all cardcarrying adult **Athletic Boosters** 

# **GATE E**

Cash entry gate for all fans (home or visitor)